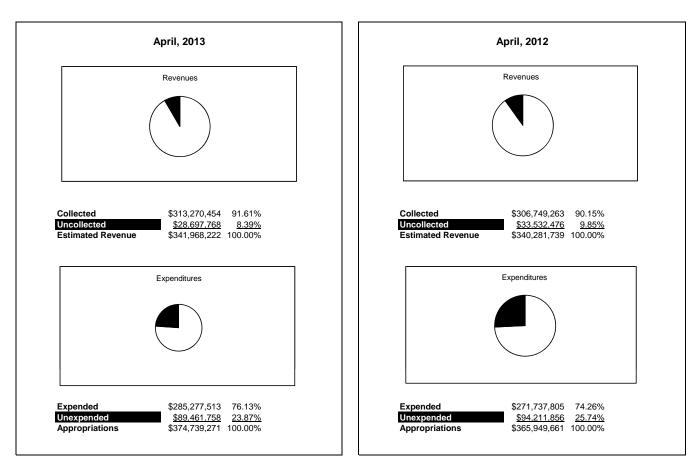

|                                                              |                   |                 |                    |                   | Genera                                  | l Fund              |                                   |                          |
|--------------------------------------------------------------|-------------------|-----------------|--------------------|-------------------|-----------------------------------------|---------------------|-----------------------------------|--------------------------|
| The School District of Sarasota County, FL                   |                   |                 |                    |                   |                                         |                     | D:00                              | 0/                       |
| Revenue & Expenditures - Budget And Actual<br>April 30, 2013 | Account<br>Number | Original        | Amounts<br>Current | Actual<br>Amounts | Percentage of<br>Current Budget         | Prior YTD<br>Actual | Difference<br>Increase/(Decrease) | %<br>Increase/(Decrease) |
| REVENUES                                                     | Nulliber          | Originai        | Curreni            | Amounts           | Current Buuget                          | Actual              | Increase/(Decrease)               | Increase/(Decrease)      |
| Federal Direct                                               | 3100              | 2,696,344.00    | 2,713,022.00       | 271,582.08        | 10.01%                                  | 244,286.35          | 27,295.73                         | 11.17%                   |
| Federal Through State                                        | 3200              | 0.00            | 0.00               | 1,041,153.14      | 10.01/0                                 | 1,458,875.07        | (417,721.93)                      | -28.63%                  |
| State Sources                                                | 3300              | 76,326,878.00   | 75,910,384.00      | 64,439,751.73     | 84.89%                                  | 63,118,129.05       | 1,321,622.68                      | 2.09%                    |
| Local Sources                                                | 3400              | 262,136,196.00  | 263,344,816.00     | 247,517,967.20    |                                         | 241,927,972.12      | 5,589,995.08                      | 2.31%                    |
| Total Revenues                                               | 0.00              | 341,159,418.00  | 341,968,222.00     | 313,270,454.15    |                                         | 306,749,262.59      | 6,521,191.56                      | 2.13%                    |
| EXPENDITURES                                                 |                   | ,               |                    | ,,                | ,,,,,,,,,,,,,,,,,,,,,,,,,,,,,,,,,,,,,,, | ,                   | *,*==,*;*****                     |                          |
| Current:                                                     |                   |                 |                    |                   |                                         |                     |                                   |                          |
| Instruction                                                  | 5000              | 245,348,243.00  | 246,919,567.00     | 186,090,570.50    | 75.36%                                  | 171,136,404.58      | 14,954,165.92                     | 8.74%                    |
| Pupil Personnel Services                                     | 6100              | 21,271,127.00   | 21,271,127.00      | 15,258,640.02     | 71.73%                                  | 15,817,452.10       | (558,812.08)                      | -3.53%                   |
| Instructional Media Services                                 | 6200              | 5,153,261.00    | 4,900,409.00       | 3,183,353.22      | 64.96%                                  | 3,558,726.71        | (375,373.49)                      | -10.55%                  |
| Instruction and Curriculum Development Services              | 6300              | 2,420,868.00    | 2,445,508.00       | 1,910,416.16      | 78.12%                                  | 1,834,717.97        | 75,698.19                         | 4.13%                    |
| Instructional Staff Training Services                        | 6400              | 1,414,041.00    | 1,387,575.00       | 835,780.14        | 60.23%                                  | 931,169.87          | (95,389.73)                       | -10.24%                  |
| Instruction Related Technolgy                                | 6500              | 2,454,490.00    | 2,454,490.00       | 2,528,497.97      | 103.02%                                 | 1,954,121.08        | 574,376.89                        | 29.39%                   |
| Board                                                        | 7100              | 979,175.00      | 979,175.00         | 663,823.10        | 67.79%                                  | 858,537.13          | (194,714.03)                      | -22.68%                  |
| General Administration                                       | 7200              | 1,522,246.00    | 1,522,246.00       | 1,203,498.48      | 79.06%                                  | 1,051,197.43        | 152,301.05                        | 14.49%                   |
| School Administration                                        | 7300              | 16,537,734.00   | 16,167,822.00      | 13,069,439.48     | 80.84%                                  | 12,934,502.82       | 134,936.66                        | 1.04%                    |
| Facilities Acquisition and Construction                      | 7410              | 0.00            | 14,105.00          | 18,258.85         |                                         | 1,581.19            | 16,677.66                         | 1054.75%                 |
| Fiscal Services                                              | 7500              | 1,943,736.00    | 1,943,736.00       | 1,519,050.54      | 78.15%                                  | 1,638,405.85        | (119,355.31)                      | -7.28%                   |
| Food Services                                                | 7600              | 29,926.00       | 46,819.00          | 62,906.97         | 134.36%                                 | 27,703.10           | 35,203.87                         | 127.08%                  |
| Central Services                                             | 7700              | 5,529,486.00    | 5,231,040.00       | 4,417,548.41      | 84.45%                                  | 4,429,867.45        | (12,319.04)                       | -0.28%                   |
| Pupil Transportation Services                                | 7800              | 16,926,047.00   | 16,453,185.00      | 12,651,470.17     | 76.89%                                  | 12,768,886.05       | (117,415.88)                      | -0.92%                   |
| Operation of Plant                                           | 7900              | 33,651,747.00   | 33,195,364.00      | 27,025,863.21     | 81.41%                                  | 26,815,371.82       | 210,491.39                        | 0.78%                    |
| Maintenance of Plant                                         | 8100              | 15,530,937.00   | 15,121,300.00      | 11,037,644.97     | 72.99%                                  | 12,974,322.04       | (1,936,677.07)                    | -14.93%                  |
| Administrative Tech Services                                 | 8200              | 2,573,338.00    | 2,850,742.00       | 2,362,742.05      | 82.88%                                  | 1,771,784.94        | 590,957.11                        | 33.35%                   |
| Community Services                                           | 9100              | 1,540,414.00    | 1,835,061.00       | 1,438,008.47      | 78.36%                                  | 1,233,053.07        | 204,955.40                        | 16.62%                   |
| Debt Service                                                 | 9200              |                 |                    |                   |                                         |                     |                                   |                          |
| Total Expenditures                                           |                   | 374,826,816.00  | 374,739,271.00     | 285,277,512.71    | 76.13%                                  | 271,737,805.20      | 13,539,707.51                     | 4.98%                    |
| Excess (Deficiency) of Revenues Over (Under) Expenditure     | s                 | (33,667,398.00) | (32,771,049.00)    | 27,992,941.44     | -85.42%                                 | 35,011,457.39       | (7,018,515.95)                    | -20.05%                  |
| OTHER FINANCING SOURCES (USES)                               |                   |                 |                    |                   |                                         |                     |                                   |                          |
| Other Financing Sources                                      | 3700              | 0.00            | 0.00               | 0.00              |                                         | 10,824.29           | (10,824.29)                       | -100.00%                 |
| Transfers In                                                 | 3600              | 20,135,818.00   | 20,135,818.00      | 12,539,264.54     | 62.27%                                  | 13,662,562.39       | (1,123,297.85)                    | -8.22%                   |
| Transfers Out                                                | 9700              | (550,279.00)    | (930,590.00)       | (380,311.00)      | 40.87%                                  | (550,279.00)        | 169,968.00                        |                          |
| Total Other Financing Sources (Uses)                         |                   | 19,585,539.00   | 19,205,228.00      | 12,158,953.54     | 63.31%                                  | 13,123,107.68       | (964,154.14)                      | -7.35%                   |
| Net Change in Fund Balances                                  |                   | (14,081,859.00) | (13,565,821.00)    | 40,151,894.98     | -295.98%                                | 48,134,565.07       | (7,982,670.09)                    | -16.58%                  |
| Fund Balances, Prior Year                                    | 2800              | 63,999,318.00   | 63,999,318.00      | 63,999,318.00     | 100.00%                                 | 64,819,785.00       | (820,467.00)                      | -1.27%                   |
| Adjustment to Fund Balances                                  | 2891              |                 |                    |                   |                                         |                     |                                   |                          |
| Fund Balances, Current Year                                  | 2700              | 49,917,459.00   | 50,433,497.00      | 104,151,212.98    | 206.51%                                 | 112,954,350.07      | (8,803,137.09)                    | -7.79%                   |

## **General Fund**

### **General Fund**