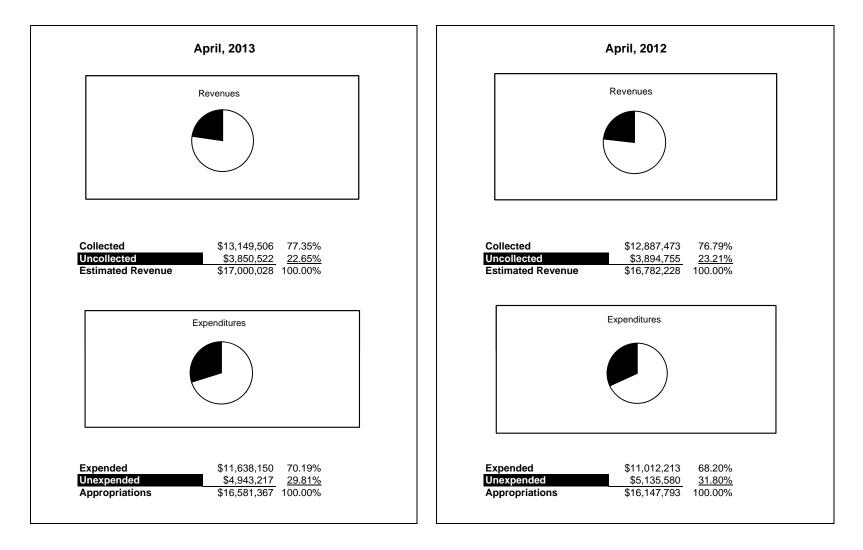

|                                                          |         |               |               |               | Food Se        | ervice        |                     |                     |
|----------------------------------------------------------|---------|---------------|---------------|---------------|----------------|---------------|---------------------|---------------------|
| The School District of Sarasota County, FL               |         |               |               |               |                |               |                     |                     |
| Revenue & Expenditures - Budget And Actual               | Account | Budgeted      |               | Actual        | Percentage of  | Prior YTD     | Difference          | %                   |
| April 30, 2013                                           | Number  | Original      | Current       | Amounts       | Current Budget | Actual        | Increase/(Decrease) | Increase/(Decrease) |
| REVENUES                                                 |         |               |               |               |                |               |                     |                     |
| Federal Direct                                           | 3100    |               |               |               |                |               |                     |                     |
| Federal Through State                                    | 3200    | 10,899,708.00 | 11,130,228.00 | 7,785,878.29  | 69.95%         | 7,352,102.27  | 433,776.02          | 5.90%               |
| State Sources                                            | 3300    | 176,587.00    | 176,587.00    | 124,081.00    | 70.27%         | 169,990.00    | (45,909.00)         |                     |
| Local Sources                                            | 3400    | 5,541,626.00  | 5,693,213.00  | 5,239,546.46  | 92.03%         | 5,365,380.87  | (125,834.41)        | -2.35%              |
| Total Revenues                                           |         | 16,617,921.00 | 17,000,028.00 | 13,149,505.75 | 77.35%         | 12,887,473.14 | 262,032.61          | 2.03%               |
| EXPENDITURES                                             |         |               |               |               |                |               |                     |                     |
| Current:                                                 |         |               |               |               |                |               |                     |                     |
| Instruction                                              | 5000    |               |               |               |                |               |                     |                     |
| Pupil Personnel Services                                 | 6100    |               |               |               |                |               |                     |                     |
| Instructional Media Services                             | 6200    |               |               |               |                |               |                     |                     |
| Instruction and Curriculum Development Services          | 6300    |               |               |               |                |               |                     |                     |
| Instructional Staff Training Services                    | 6400    |               |               |               |                |               |                     |                     |
| Instruction Related Technolgy                            | 6500    |               |               |               |                |               |                     |                     |
| Board                                                    | 7100    |               |               |               |                |               |                     |                     |
| General Administration                                   | 7200    |               |               |               |                |               |                     |                     |
| School Administration                                    | 7300    |               |               |               |                |               |                     |                     |
| Facilities Acquisition and Construction                  | 7410    |               |               |               |                |               |                     |                     |
| Fiscal Services                                          | 7500    |               |               |               |                |               |                     |                     |
| Food Services                                            | 7600    | 16,316,613.00 | 16,581,367.00 | 11,638,150.23 | 70.19%         | 11,012,212.70 | 625,937.53          | 5.68%               |
| Central Services                                         | 7700    |               |               |               |                |               |                     |                     |
| Pupil Transportation Services                            | 7800    |               |               |               |                |               |                     |                     |
| Operation of Plant                                       | 7900    |               |               |               |                |               |                     |                     |
| Maintenance of Plant                                     | 8100    |               |               |               |                |               |                     |                     |
| Administrative Tech Services                             | 8200    |               |               |               |                |               |                     |                     |
| Community Services                                       | 9100    |               |               |               |                |               |                     |                     |
| Debt Service                                             | 9200    |               |               |               |                |               |                     |                     |
| Total Expenditures                                       |         | 16,316,613.00 | 16,581,367.00 | 11,638,150.23 | 70.19%         | 11,012,212.70 | 625,937.53          | 5.68%               |
| Excess (Deficiency) of Revenues Over (Under) Expenditure | s       | 301,308.00    | 418,661.00    | 1,511,355.52  | 361.00%        | 1,875,260.44  | (363,904.92)        | -19.41%             |
| OTHER FINANCING SOURCES (USES)                           |         |               |               |               |                |               |                     |                     |
| Transfers In                                             | 3600    |               |               |               |                |               | 0.00                |                     |
| Transfers Out                                            | 9700    |               |               |               |                |               | 0.00                |                     |
| Total Other Financing Sources (Uses)                     |         | 0.00          | 0.00          | 0.00          |                | 0.00          | 0.00                |                     |
| Net Change in Fund Balances                              | 1       | 301,308.00    | 418,661.00    | 1,511,355.52  | 361.00%        | 1,875,260.44  | (363,904.92)        | -19.41%             |
| Fund Balances, Prior Year                                | 2800    | 3,053,185.00  | 3,053,185.00  | 3,053,184.59  | 100.00%        | 1,744,809.23  | 1,308,375.36        | 74.99%              |
| Adjustment to Fund Balances                              | 2891    |               |               | , ,           |                |               | , ,                 |                     |
| Fund Balances, Current Year                              | 2700    | 3,354,493.00  | 3,471,846.00  | 4,564,540.11  | 131.47%        | 3,620,069.67  | 944,470.44          | 26.09%              |

## **Food Service Fund**

# **Food Service Fund**