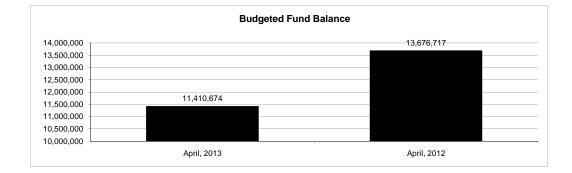

|                                                          | Internal Service Fund |                |                |               |                |               |                     |                     |  |  |  |
|----------------------------------------------------------|-----------------------|----------------|----------------|---------------|----------------|---------------|---------------------|---------------------|--|--|--|
| The School District of Sarasota County, FL               |                       |                |                |               |                |               |                     |                     |  |  |  |
| Revenue & Expenditures - Budget And Actual               | Account               | Budgeted       | Amounts        | Actual        | Percentage of  | Prior YTD     | Difference          | %                   |  |  |  |
| April 30, 2013                                           | Number                | Original       | Current        | Amounts       | Current Budget | Actual        | Increase/(Decrease) | Increase/(Decrease) |  |  |  |
| REVENUES                                                 |                       |                |                |               |                |               |                     |                     |  |  |  |
| Federal Direct                                           | 3100                  |                |                |               |                |               |                     |                     |  |  |  |
| Federal Through State                                    | 3200                  |                |                |               |                |               |                     |                     |  |  |  |
| State Sources                                            | 3300                  |                |                |               |                |               |                     |                     |  |  |  |
| Local Sources                                            | 3400                  | 5,091,648.00   | 5,091,648.00   | 3,719,140.55  | 73.04%         | 3,851,274.84  | (132,134.29)        | -3.43%              |  |  |  |
| Total Revenues                                           |                       | 5,091,648.00   | 5,091,648.00   | 3,719,140.55  | 73.04%         | 3,851,274.84  | (132,134.29)        | -3.43%              |  |  |  |
| EXPENDITURES                                             |                       |                |                |               |                |               |                     |                     |  |  |  |
| Current:                                                 |                       |                |                |               |                |               |                     |                     |  |  |  |
| Instruction                                              | 5000                  |                |                |               |                |               |                     |                     |  |  |  |
| Pupil Personnel Services                                 | 6100                  |                |                |               |                |               |                     |                     |  |  |  |
| Instructional Media Services                             | 6200                  |                |                |               |                |               |                     |                     |  |  |  |
| Instruction and Curriculum Development Services          | 6300                  |                |                |               |                |               |                     |                     |  |  |  |
| Instructional Staff Training Services                    | 6400                  |                |                |               |                |               |                     |                     |  |  |  |
| Instruction Related Technolgy                            | 6500                  |                |                |               |                |               |                     |                     |  |  |  |
| Board                                                    | 7100                  |                |                |               |                |               |                     |                     |  |  |  |
| General Administration                                   | 7200                  |                |                |               |                |               |                     |                     |  |  |  |
| School Administration                                    | 7300                  |                |                |               |                |               |                     |                     |  |  |  |
| Facilities Acquisition and Construction                  | 7410                  |                |                |               |                |               |                     |                     |  |  |  |
| Fiscal Services                                          | 7500                  |                |                |               |                |               |                     |                     |  |  |  |
| Food Services                                            | 7600                  |                |                |               |                |               |                     |                     |  |  |  |
| Central Services                                         | 7700                  | 6,565,216.00   | 6,800,216.00   | 3,649,012.87  | 53.66%         | 4,562,654.27  | (913,641.40)        | -20.02%             |  |  |  |
| Pupil Transportation Services                            | 7800                  |                |                |               |                |               |                     |                     |  |  |  |
| Operation of Plant                                       | 7900                  |                |                |               |                |               |                     |                     |  |  |  |
| Maintenance of Plant                                     | 8100                  |                |                |               |                |               |                     |                     |  |  |  |
| Administrative Tech Services                             | 8200                  |                |                |               |                |               |                     |                     |  |  |  |
| Community Services                                       | 9100                  |                |                |               |                |               |                     |                     |  |  |  |
| Debt Service                                             | 9200                  |                |                |               |                |               |                     |                     |  |  |  |
| Total Expenditures                                       |                       | 6,565,216.00   | 6,800,216.00   | 3,649,012.87  | 53.66%         | 4,562,654.27  | (913,641.40)        | -20.02%             |  |  |  |
| Excess (Deficiency) of Revenues Over (Under) Expenditure | es                    | (1,473,568.00) | (1,708,568.00) | 70,127.68     | -4.10%         | (711,379.43)  | 781,507.11          | -109.86%            |  |  |  |
| OTHER FINANCING SOURCES (USES)                           |                       |                |                |               |                |               |                     |                     |  |  |  |
| Transfers In                                             | 3600                  | 550,279.00     | 550,279.00     | 0.00          | 0.00%          | 550,279.00    | (550,279.00)        | 100.00%             |  |  |  |
| Fransfers Out                                            | 9700                  |                |                |               |                |               |                     |                     |  |  |  |
| Total Other Financing Sources (Uses)                     |                       | 550,279.00     | 550,279.00     | 0.00          | 0.00%          | 550,279.00    | (550,279.00)        |                     |  |  |  |
| Change in Net Assets                                     |                       | (923,289.00)   | (1,158,289.00) | 70,127.68     | -6.05%         | (161,100.43)  | 231,228.11          | -143.53%            |  |  |  |
| Net Assets, Prior Year                                   | 2800                  | 12,568,963.00  | 12,568,963.00  | 12,568,963.24 | 100.00%        | 14,179,790.46 | (1,610,827.22)      | -11.36%             |  |  |  |
| Adjustment to Net Assets                                 | 2891                  |                | , ,            |               |                |               |                     |                     |  |  |  |
| Net Assets, Current Year                                 | 2700                  | 11,645,674.00  | 11,410,674.00  | 12,639,090.92 | 110.77%        | 14,018,690.03 | (1,379,599.11)      | -9.84%              |  |  |  |