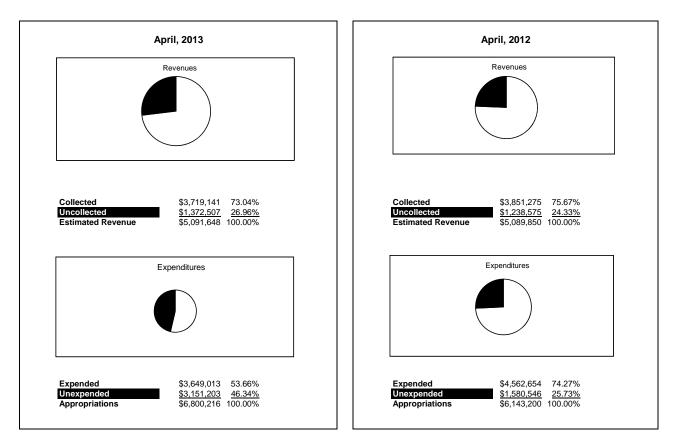

|                                                          | Internal Service Fund |                |                |               |                |               |                     |                     |  |  |  |
|----------------------------------------------------------|-----------------------|----------------|----------------|---------------|----------------|---------------|---------------------|---------------------|--|--|--|
| The School District of Sarasota County, FL               |                       |                |                |               |                |               |                     |                     |  |  |  |
| Revenue & Expenditures - Budget And Actual               | Account               | Budgeted       | Amounts        | Actual        | Percentage of  | Prior YTD     | Difference          | %                   |  |  |  |
| April 30, 2013                                           | Number                | Original       | Current        | Amounts       | Current Budget | Actual        | Increase/(Decrease) | Increase/(Decrease) |  |  |  |
| REVENUES                                                 |                       |                |                |               |                |               |                     |                     |  |  |  |
| Federal Direct                                           | 3100                  |                |                |               |                |               |                     |                     |  |  |  |
| Federal Through State                                    | 3200                  |                |                |               |                |               |                     |                     |  |  |  |
| State Sources                                            | 3300                  |                |                |               |                |               |                     |                     |  |  |  |
| Local Sources                                            | 3400                  | 5,091,648.00   | 5,091,648.00   | 3,719,140.55  | 73.04%         | 3,851,274.84  | (132,134.29)        | -3.43%              |  |  |  |
| Total Revenues                                           |                       | 5,091,648.00   | 5,091,648.00   | 3,719,140.55  | 73.04%         | 3,851,274.84  | (132,134.29)        | -3.43%              |  |  |  |
| EXPENDITURES                                             |                       |                |                |               |                |               |                     |                     |  |  |  |
| Current:                                                 |                       |                |                |               |                |               |                     |                     |  |  |  |
| Instruction                                              | 5000                  |                |                |               |                |               |                     |                     |  |  |  |
| Pupil Personnel Services                                 | 6100                  |                |                |               |                |               |                     |                     |  |  |  |
| Instructional Media Services                             | 6200                  |                |                |               |                |               |                     |                     |  |  |  |
| Instruction and Curriculum Development Services          | 6300                  |                |                |               |                |               |                     |                     |  |  |  |
| Instructional Staff Training Services                    | 6400                  |                |                |               |                |               |                     |                     |  |  |  |
| Instruction Related Technolgy                            | 6500                  |                |                |               |                |               |                     |                     |  |  |  |
| Board                                                    | 7100                  |                |                |               |                |               |                     |                     |  |  |  |
| General Administration                                   | 7200                  |                |                |               |                |               |                     |                     |  |  |  |
| School Administration                                    | 7300                  |                |                |               |                |               |                     |                     |  |  |  |
| Facilities Acquisition and Construction                  | 7410                  |                |                |               |                |               |                     |                     |  |  |  |
| Fiscal Services                                          | 7500                  |                |                |               |                |               |                     |                     |  |  |  |
| Food Services                                            | 7600                  |                |                |               |                |               |                     |                     |  |  |  |
| Central Services                                         | 7700                  | 6,565,216.00   | 6,800,216.00   | 3,649,012.87  | 53.66%         | 4,562,654.27  | (913,641.40)        | -20.02%             |  |  |  |
| Pupil Transportation Services                            | 7800                  |                |                |               |                |               |                     |                     |  |  |  |
| Operation of Plant                                       | 7900                  |                |                |               |                |               |                     |                     |  |  |  |
| Maintenance of Plant                                     | 8100                  |                |                |               |                |               |                     |                     |  |  |  |
| Administrative Tech Services                             | 8200                  |                |                |               |                |               |                     |                     |  |  |  |
| Community Services                                       | 9100                  |                |                |               |                |               |                     |                     |  |  |  |
| Debt Service                                             | 9200                  |                |                |               |                |               |                     |                     |  |  |  |
| Total Expenditures                                       |                       | 6,565,216.00   | 6,800,216.00   | 3,649,012.87  | 53.66%         | 4,562,654.27  | (913,641.40)        | -20.02%             |  |  |  |
| Excess (Deficiency) of Revenues Over (Under) Expenditure | es                    | (1,473,568.00) | (1,708,568.00) | 70,127.68     | -4.10%         | (711,379.43)  | 781,507.11          | -109.86%            |  |  |  |
| OTHER FINANCING SOURCES (USES)                           |                       |                |                |               |                |               |                     |                     |  |  |  |
| Transfers In                                             | 3600                  | 550,279.00     | 550,279.00     | 0.00          | 0.00%          | 550,279.00    | (550,279.00)        | 100.00%             |  |  |  |
| Fransfers Out                                            | 9700                  |                |                |               |                |               |                     |                     |  |  |  |
| Total Other Financing Sources (Uses)                     |                       | 550,279.00     | 550,279.00     | 0.00          | 0.00%          | 550,279.00    | (550,279.00)        |                     |  |  |  |
| Change in Net Assets                                     |                       | (923,289.00)   | (1,158,289.00) | 70,127.68     | -6.05%         | (161,100.43)  | 231,228.11          | -143.53%            |  |  |  |
| Net Assets, Prior Year                                   | 2800                  | 12,568,963.00  | 12,568,963.00  | 12,568,963.24 | 100.00%        | 14,179,790.46 | (1,610,827.22)      | -11.36%             |  |  |  |
| Adjustment to Net Assets                                 | 2891                  |                | , ,            |               |                |               |                     |                     |  |  |  |
| Net Assets, Current Year                                 | 2700                  | 11,645,674.00  | 11,410,674.00  | 12,639,090.92 | 110.77%        | 14,018,690.03 | (1,379,599.11)      | -9.84%              |  |  |  |