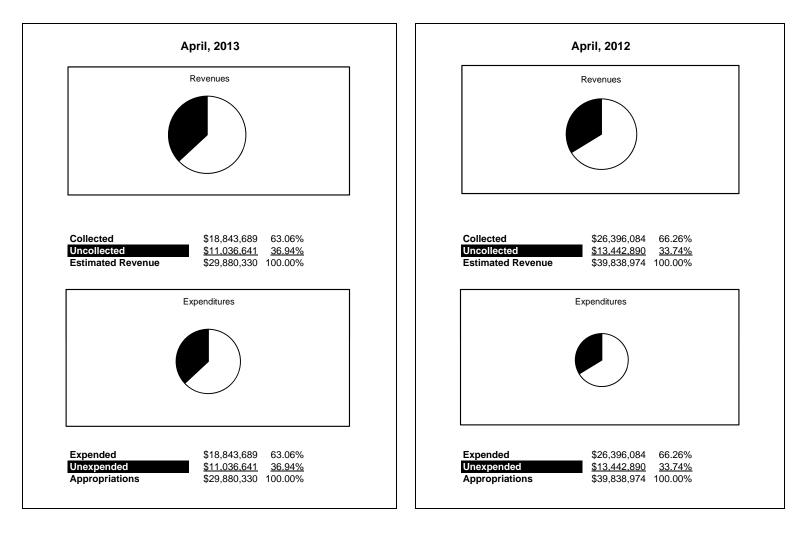

|                                                          |         |               |               |               | Special        | Revenue       |                     |                     |
|----------------------------------------------------------|---------|---------------|---------------|---------------|----------------|---------------|---------------------|---------------------|
| The School District of Sarasota County, FL               |         |               |               |               |                |               |                     |                     |
| Revenue & Expenditures - Budget And Actual               | Account | Budgeted      |               | Actual        | Percentage of  | Prior YTD     | Difference          | %                   |
| April 30, 2013                                           | Number  | Original      | Current       | Amounts       | Current Budget | Actual        | Increase/(Decrease) | Increase/(Decrease) |
| REVENUES                                                 |         |               |               |               |                |               |                     |                     |
| Federal Direct                                           | 3100    | 873,458.00    | 876,536.00    | 818,113.69    | 93.33%         | 1,170,621.57  | (352,507.88)        | -30.11%             |
| Federal Through State                                    | 3200    | 28,489,934.00 | 27,381,471.00 | 17,005,769.53 | 62.11%         | 24,522,115.70 | (7,516,346.17)      | -30.65%             |
| State Sources                                            | 3300    |               |               |               |                |               |                     |                     |
| Local Sources                                            | 3400    | 1,093,570.00  | 1,622,323.00  | 1,019,805.36  | 62.86%         | 703,346.97    | 316,458.39          |                     |
| Total Revenues                                           |         | 30,456,962.00 | 29,880,330.00 | 18,843,688.58 | 63.06%         | 26,396,084.24 | (7,552,395.66)      | -28.61%             |
| EXPENDITURES                                             |         |               |               |               |                |               |                     |                     |
| Current:                                                 |         |               |               |               |                |               |                     |                     |
| Instruction                                              | 5000    | 20,235,249.00 | 17,890,421.00 | 11,714,714.19 | 65.48%         | 19,542,522.57 | (7,827,808.38)      | -40.06%             |
| Pupil Personnel Services                                 | 6100    | 2,862,956.00  | 2,845,024.00  | 1,876,496.22  | 65.96%         | 2,041,346.76  | (164,850.54)        | -8.08%              |
| Instructional Media Services                             | 6200    |               | 625.00        | 549.86        |                | 9,667.32      | (9,117.46)          | -94.31%             |
| Instruction and Curriculum Development Services          | 6300    | 891,749.00    | 768,810.00    | 645,831.07    | 84.00%         | 696,728.88    | (50,897.81)         | -7.31%              |
| Instructional Staff Training Services                    | 6400    | 3,239,915.00  | 4,554,595.00  | 2,711,804.62  | 59.54%         | 2,395,207.36  | 316,597.26          | 13.22%              |
| Instruction Related Technolgy                            | 6500    | 104,598.00    | 869,175.00    | 241,255.85    | 27.76%         | 423.32        | 240,832.53          | 56891.37%           |
| Board                                                    | 7100    |               |               |               |                |               |                     |                     |
| General Administration                                   | 7200    | 659,865.00    | 1,146,124.00  | 640,281.95    | 55.86%         | 571,879.10    | 68,402.85           | 11.96%              |
| School Administration                                    | 7300    |               |               |               |                | 1,685.99      |                     |                     |
| Facilities Acquisition and Construction                  | 7410    | 15,488.00     | 5,658.00      | 5,657.64      | 99.99%         | 50,524.42     | (44,866.78)         |                     |
| Fiscal Services                                          | 7500    | 32,626.00     | 51,720.00     | 31,105.03     | 60.14%         | 32,089.72     | (984.69)            | -3.07%              |
| Food Services                                            | 7600    |               |               |               |                |               |                     |                     |
| Central Services                                         | 7700    | 1,487,252.00  | 920,574.00    | 179,196.78    | 19.47%         | 137,400.79    | 41,795.99           | 30.42%              |
| Pupil Transportation Services                            | 7800    | 289,964.00    | 138,865.00    | 107,714.75    | 77.57%         | 268,739.97    | (161,025.22)        | -59.92%             |
| Operation of Plant                                       | 7900    | 2,300.00      | 11,286.00     |               | 0.00%          |               | 0.00                |                     |
| Maintenance of Plant                                     | 8100    |               |               |               |                |               |                     |                     |
| Administrative Tech Services                             | 8200    |               |               |               |                |               |                     |                     |
| Community Services                                       | 9100    | 635,000.00    | 677,453.00    | 689,080.62    | 101.72%        | 647,868.04    | 41,212.58           | 6.36%               |
| Debt Service                                             | 9200    |               |               |               |                |               |                     |                     |
| Total Expenditures                                       |         | 30,456,962.00 | 29,880,330.00 | 18,843,688.58 | 63.06%         | 26,396,084.24 | (7,550,709.67)      | -28.61%             |
| Excess (Deficiency) of Revenues Over (Under) Expenditure | s       | 0.00          | 0.00          | 0.00          |                | 0.00          | (1,685.99)          |                     |
| OTHER FINANCING SOURCES (USES)                           |         |               |               |               |                |               |                     |                     |
| Transfers In                                             | 3600    |               |               |               |                |               |                     |                     |
| Transfers Out                                            | 9700    |               |               |               |                |               |                     |                     |
| Total Other Financing Sources (Uses)                     |         | 0.00          | 0.00          | 0.00          |                | 0.00          | 0.00                |                     |
| Net Change in Fund Balances                              |         | 0.00          | 0.00          | 0.00          |                | 0.00          | 0.00                |                     |
| Fund Balances, Prior Year                                | 2800    | 0.00          | 0.00          | 0.00          |                | 0.00          | 0.00                |                     |
| Adjustment to Fund Balances                              | 2891    |               | 2100          | 5100          |                | 2100          | 0100                |                     |
| Fund Balances, Current Year                              | 2700    | 0.00          | 0.00          | 0.00          |                | 0.00          | 0.00                |                     |

# **Special Revenue Fund**