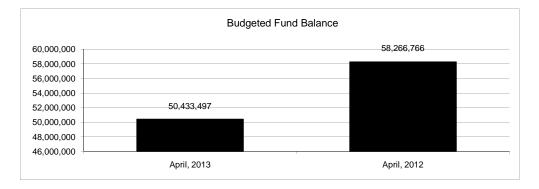

|                                                              |                   |                 |                    |                   | Genera                                  | l Fund              |                                   |                          |
|--------------------------------------------------------------|-------------------|-----------------|--------------------|-------------------|-----------------------------------------|---------------------|-----------------------------------|--------------------------|
| The School District of Sarasota County, FL                   |                   |                 |                    |                   |                                         |                     | D:00                              | 0/                       |
| Revenue & Expenditures - Budget And Actual<br>April 30, 2013 | Account<br>Number | Original        | Amounts<br>Current | Actual<br>Amounts | Percentage of<br>Current Budget         | Prior YTD<br>Actual | Difference<br>Increase/(Decrease) | %<br>Increase/(Decrease) |
| REVENUES                                                     | Nulliber          | Originai        | Curreni            | Amounts           | Current Buuget                          | Actual              | Increase/(Decrease)               | Increase/(Decrease)      |
| Federal Direct                                               | 3100              | 2,696,344.00    | 2,713,022.00       | 271,582.08        | 10.01%                                  | 244,286.35          | 27,295.73                         | 11.17%                   |
| Federal Through State                                        | 3200              | 0.00            | 0.00               | 1,041,153.14      | 10.01/0                                 | 1,458,875.07        | (417,721.93)                      | -28.63%                  |
| State Sources                                                | 3300              | 76,326,878.00   | 75,910,384.00      | 64,439,751.73     | 84.89%                                  | 63,118,129.05       | 1,321,622.68                      | 2.09%                    |
| Local Sources                                                | 3400              | 262,136,196.00  | 263,344,816.00     | 247,517,967.20    |                                         | 241,927,972.12      | 5,589,995.08                      | 2.31%                    |
| Total Revenues                                               | 0.00              | 341,159,418.00  | 341,968,222.00     | 313,270,454.15    |                                         | 306,749,262.59      | 6,521,191.56                      | 2.13%                    |
| EXPENDITURES                                                 |                   | ,               |                    | ,,                | ,,,,,,,,,,,,,,,,,,,,,,,,,,,,,,,,,,,,,,, | ,                   | *,*==,*;*****                     |                          |
| Current:                                                     |                   |                 |                    |                   |                                         |                     |                                   |                          |
| Instruction                                                  | 5000              | 245,348,243.00  | 246,919,567.00     | 186,090,570.50    | 75.36%                                  | 171,136,404.58      | 14,954,165.92                     | 8.74%                    |
| Pupil Personnel Services                                     | 6100              | 21,271,127.00   | 21,271,127.00      | 15,258,640.02     | 71.73%                                  | 15,817,452.10       | (558,812.08)                      | -3.53%                   |
| Instructional Media Services                                 | 6200              | 5,153,261.00    | 4,900,409.00       | 3,183,353.22      | 64.96%                                  | 3,558,726.71        | (375,373.49)                      | -10.55%                  |
| Instruction and Curriculum Development Services              | 6300              | 2,420,868.00    | 2,445,508.00       | 1,910,416.16      | 78.12%                                  | 1,834,717.97        | 75,698.19                         | 4.13%                    |
| Instructional Staff Training Services                        | 6400              | 1,414,041.00    | 1,387,575.00       | 835,780.14        | 60.23%                                  | 931,169.87          | (95,389.73)                       | -10.24%                  |
| Instruction Related Technolgy                                | 6500              | 2,454,490.00    | 2,454,490.00       | 2,528,497.97      | 103.02%                                 | 1,954,121.08        | 574,376.89                        | 29.39%                   |
| Board                                                        | 7100              | 979,175.00      | 979,175.00         | 663,823.10        | 67.79%                                  | 858,537.13          | (194,714.03)                      | -22.68%                  |
| General Administration                                       | 7200              | 1,522,246.00    | 1,522,246.00       | 1,203,498.48      | 79.06%                                  | 1,051,197.43        | 152,301.05                        | 14.49%                   |
| School Administration                                        | 7300              | 16,537,734.00   | 16,167,822.00      | 13,069,439.48     | 80.84%                                  | 12,934,502.82       | 134,936.66                        | 1.04%                    |
| Facilities Acquisition and Construction                      | 7410              | 0.00            | 14,105.00          | 18,258.85         |                                         | 1,581.19            | 16,677.66                         | 1054.75%                 |
| Fiscal Services                                              | 7500              | 1,943,736.00    | 1,943,736.00       | 1,519,050.54      | 78.15%                                  | 1,638,405.85        | (119,355.31)                      | -7.28%                   |
| Food Services                                                | 7600              | 29,926.00       | 46,819.00          | 62,906.97         | 134.36%                                 | 27,703.10           | 35,203.87                         | 127.08%                  |
| Central Services                                             | 7700              | 5,529,486.00    | 5,231,040.00       | 4,417,548.41      | 84.45%                                  | 4,429,867.45        | (12,319.04)                       | -0.28%                   |
| Pupil Transportation Services                                | 7800              | 16,926,047.00   | 16,453,185.00      | 12,651,470.17     | 76.89%                                  | 12,768,886.05       | (117,415.88)                      | -0.92%                   |
| Operation of Plant                                           | 7900              | 33,651,747.00   | 33,195,364.00      | 27,025,863.21     | 81.41%                                  | 26,815,371.82       | 210,491.39                        | 0.78%                    |
| Maintenance of Plant                                         | 8100              | 15,530,937.00   | 15,121,300.00      | 11,037,644.97     | 72.99%                                  | 12,974,322.04       | (1,936,677.07)                    | -14.93%                  |
| Administrative Tech Services                                 | 8200              | 2,573,338.00    | 2,850,742.00       | 2,362,742.05      | 82.88%                                  | 1,771,784.94        | 590,957.11                        | 33.35%                   |
| Community Services                                           | 9100              | 1,540,414.00    | 1,835,061.00       | 1,438,008.47      | 78.36%                                  | 1,233,053.07        | 204,955.40                        | 16.62%                   |
| Debt Service                                                 | 9200              |                 |                    |                   |                                         |                     |                                   |                          |
| Total Expenditures                                           |                   | 374,826,816.00  | 374,739,271.00     | 285,277,512.71    | 76.13%                                  | 271,737,805.20      | 13,539,707.51                     | 4.98%                    |
| Excess (Deficiency) of Revenues Over (Under) Expenditure     | s                 | (33,667,398.00) | (32,771,049.00)    | 27,992,941.44     | -85.42%                                 | 35,011,457.39       | (7,018,515.95)                    | -20.05%                  |
| OTHER FINANCING SOURCES (USES)                               |                   |                 |                    |                   |                                         |                     |                                   |                          |
| Other Financing Sources                                      | 3700              | 0.00            | 0.00               | 0.00              |                                         | 10,824.29           | (10,824.29)                       | -100.00%                 |
| Transfers In                                                 | 3600              | 20,135,818.00   | 20,135,818.00      | 12,539,264.54     | 62.27%                                  | 13,662,562.39       | (1,123,297.85)                    | -8.22%                   |
| Transfers Out                                                | 9700              | (550,279.00)    | (930,590.00)       | (380,311.00)      | 40.87%                                  | (550,279.00)        | 169,968.00                        |                          |
| Total Other Financing Sources (Uses)                         |                   | 19,585,539.00   | 19,205,228.00      | 12,158,953.54     | 63.31%                                  | 13,123,107.68       | (964,154.14)                      | -7.35%                   |
| Net Change in Fund Balances                                  |                   | (14,081,859.00) | (13,565,821.00)    | 40,151,894.98     | -295.98%                                | 48,134,565.07       | (7,982,670.09)                    | -16.58%                  |
| Fund Balances, Prior Year                                    | 2800              | 63,999,318.00   | 63,999,318.00      | 63,999,318.00     | 100.00%                                 | 64,819,785.00       | (820,467.00)                      | -1.27%                   |
| Adjustment to Fund Balances                                  | 2891              |                 |                    |                   |                                         |                     |                                   |                          |
| Fund Balances, Current Year                                  | 2700              | 49,917,459.00   | 50,433,497.00      | 104,151,212.98    | 206.51%                                 | 112,954,350.07      | (8,803,137.09)                    | -7.79%                   |