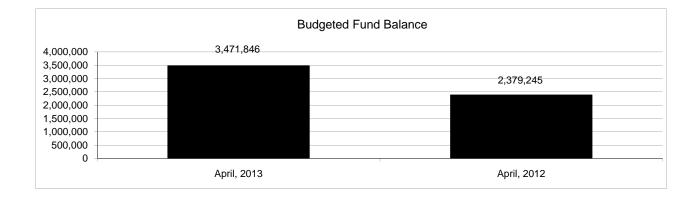

|                                                          |         |               |               |               | Food Se        | ervice        |                     |                     |
|----------------------------------------------------------|---------|---------------|---------------|---------------|----------------|---------------|---------------------|---------------------|
| The School District of Sarasota County, FL               |         |               |               |               |                |               |                     |                     |
| Revenue & Expenditures - Budget And Actual               | Account | Budgeted      |               | Actual        | Percentage of  | Prior YTD     | Difference          | %                   |
| April 30, 2013                                           | Number  | Original      | Current       | Amounts       | Current Budget | Actual        | Increase/(Decrease) | Increase/(Decrease) |
| REVENUES                                                 |         |               |               |               |                |               |                     |                     |
| Federal Direct                                           | 3100    |               |               |               |                |               |                     |                     |
| Federal Through State                                    | 3200    | 10,899,708.00 | 11,130,228.00 | 7,785,878.29  | 69.95%         | 7,352,102.27  | 433,776.02          | 5.90%               |
| State Sources                                            | 3300    | 176,587.00    | 176,587.00    | 124,081.00    | 70.27%         | 169,990.00    | (45,909.00)         |                     |
| Local Sources                                            | 3400    | 5,541,626.00  | 5,693,213.00  | 5,239,546.46  | 92.03%         | 5,365,380.87  | (125,834.41)        | -2.35%              |
| Total Revenues                                           |         | 16,617,921.00 | 17,000,028.00 | 13,149,505.75 | 77.35%         | 12,887,473.14 | 262,032.61          | 2.03%               |
| EXPENDITURES                                             |         |               |               |               |                |               |                     |                     |
| Current:                                                 |         |               |               |               |                |               |                     |                     |
| Instruction                                              | 5000    |               |               |               |                |               |                     |                     |
| Pupil Personnel Services                                 | 6100    |               |               |               |                |               |                     |                     |
| Instructional Media Services                             | 6200    |               |               |               |                |               |                     |                     |
| Instruction and Curriculum Development Services          | 6300    |               |               |               |                |               |                     |                     |
| Instructional Staff Training Services                    | 6400    |               |               |               |                |               |                     |                     |
| Instruction Related Technolgy                            | 6500    |               |               |               |                |               |                     |                     |
| Board                                                    | 7100    |               |               |               |                |               |                     |                     |
| General Administration                                   | 7200    |               |               |               |                |               |                     |                     |
| School Administration                                    | 7300    |               |               |               |                |               |                     |                     |
| Facilities Acquisition and Construction                  | 7410    |               |               |               |                |               |                     |                     |
| Fiscal Services                                          | 7500    |               |               |               |                |               |                     |                     |
| Food Services                                            | 7600    | 16,316,613.00 | 16,581,367.00 | 11,638,150.23 | 70.19%         | 11,012,212.70 | 625,937.53          | 5.68%               |
| Central Services                                         | 7700    |               |               |               |                |               |                     |                     |
| Pupil Transportation Services                            | 7800    |               |               |               |                |               |                     |                     |
| Operation of Plant                                       | 7900    |               |               |               |                |               |                     |                     |
| Maintenance of Plant                                     | 8100    |               |               |               |                |               |                     |                     |
| Administrative Tech Services                             | 8200    |               |               |               |                |               |                     |                     |
| Community Services                                       | 9100    |               |               |               |                |               |                     |                     |
| Debt Service                                             | 9200    |               |               |               |                |               |                     |                     |
| Total Expenditures                                       |         | 16,316,613.00 | 16,581,367.00 | 11,638,150.23 | 70.19%         | 11,012,212.70 | 625,937.53          | 5.68%               |
| Excess (Deficiency) of Revenues Over (Under) Expenditure | s       | 301,308.00    | 418,661.00    | 1,511,355.52  | 361.00%        | 1,875,260.44  | (363,904.92)        | -19.41%             |
| OTHER FINANCING SOURCES (USES)                           |         |               |               |               |                |               |                     |                     |
| Transfers In                                             | 3600    |               |               |               |                |               | 0.00                |                     |
| Transfers Out                                            | 9700    |               |               |               |                |               | 0.00                |                     |
| Total Other Financing Sources (Uses)                     |         | 0.00          | 0.00          | 0.00          |                | 0.00          | 0.00                |                     |
| Net Change in Fund Balances                              | 1       | 301,308.00    | 418,661.00    | 1,511,355.52  | 361.00%        | 1,875,260.44  | (363,904.92)        | -19.41%             |
| Fund Balances, Prior Year                                | 2800    | 3,053,185.00  | 3,053,185.00  | 3,053,184.59  | 100.00%        | 1,744,809.23  | 1,308,375.36        | 74.99%              |
| Adjustment to Fund Balances                              | 2891    |               |               | , ,           |                |               | , ,                 |                     |
| Fund Balances, Current Year                              | 2700    | 3,354,493.00  | 3,471,846.00  | 4,564,540.11  | 131.47%        | 3,620,069.67  | 944,470.44          | 26.09%              |